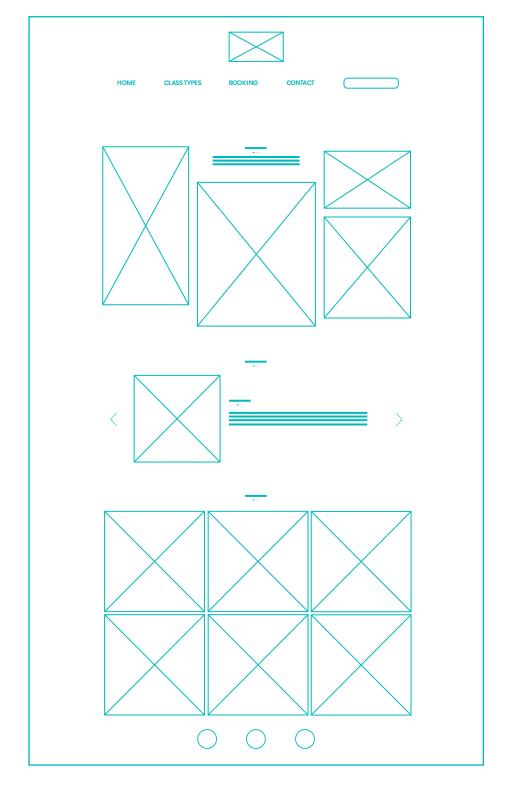

TYLE GUIDELINES

### CONTENT

### INTRODUCTION • Yoga Movement

### WEBSITE -SITE MAP WIREFRAMES

- Home
- Class Type
- Booking
- Contact

### **VISUAL ELEMENTS**

- · Logo
- Navigation Bar
- Footer
- Footer'
- Typography
- Typography (Hierarchy)
- Buttons
- Form Elements
- Dropdown
- Sliders

### 1 MOBILE SITE - 23 SITE MAP

### 3 VISUAL ELEMENTS

- Buttons
- Navigation Bar & Footer
- Dropdown
- Sliders

## **INTRODUCTION**

### **INTRODUCTION**

The brand's main objective is to be a warm and inclusive brand for everyone, regardless of their background. Our website is the one of the main communication with our consumers and therefore, it is important to ensure the style guidelines is followed to ensure a smooth experience.

# SITE MAP & WIREFRAMES

### **SITEMAP**



# WIREFRAMES (HOME)



# WIREFRAMES (CLASS TYPES)



# WIREFRAMES (BOOKING)



# WIREFRAMES (CONTACT)



### **HOME PAGE**



### **CLASS TYPES PAGE**



### **BOOKING PAGE**



### **CONTACT PAGE**



## **VISUAL ELEMENTS**

### **LOGO**

The logo, centralised to the page will follow the dimensions of 167px x 86px. If using on the XSmall version, use with dimension of 97px x 50px. If Small version, use with dimension of 132px x 67px.



### **NAVIGATION BAR**



### **FOOTER**



### **COLOUR**



### **TYPOGRAPHY**

#### Header

**Poppins SemiBold** 

1234567890 abcdefghijklmopqrstuvwxyz ABCDEFGHIJKLMNOPQRSTUVWXYZ !@#\$%^&\*()\_-+={}|\:;"<,>.?/~`

Poppins Bold is our primary header font.

### **Body**

Montserrat Font Family

Montserrat Light
Montserrat Light Italic
Montserrat Regular
Montserrat Medium

1234