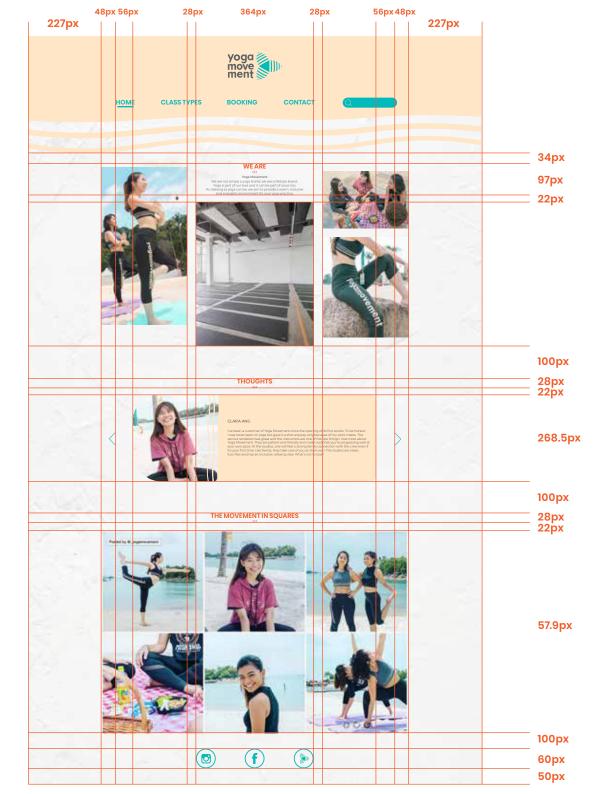

e
- Class Type
- Booking
- Contact

### **VISUAL ELEMENTS**

- · Logo
- Navigation Bar
- Footer
- Footer'
- Typography
- Typography (Hierarchy)
- Buttons
- Form Elements
- Dropdown
- Sliders

### 1 MOBILE SITE - 23 SITE MAP

### 3 VISUAL ELEMENTS

- Buttons
- Navigation Bar & Footer
- Dropdown
- Sliders

## **INTRODUCTION**

### **INTRODUCTION**

The brand's main objective is to be a warm and inclusive brand for everyone, regardless of their background. Our website is the one of the main communication with our consumers and therefore, it is important to ensure the style guidelines is followed to ensure a smooth experience.

# SITE MAP & WIREFRAMES

### **SITEMAP**



# WIREFRAMES (HOME)



# WIREFRAMES (CLASS TYPES)



# WIREFRAMES (BOOKING)



# WIREFRAMES (CONTACT)



### **HOME PAGE**



### **CLASS TYPES PAGE**



### **BOOKING PAGE**



### **CONTACT PAGE**



## **VISUAL ELEMENTS**

### **LOGO**

The logo, centralised to the page will follow the dimensions of 167px x 86px. If using on the XSmall version, use with dimension of 97px x 50px. If Small version, use with dimension of 132px x 67px.



### **NAVIGATION BAR**



### **FOOTER**



### **COLOUR**



### **TYPOGRAPHY**

#### Header

**Poppins SemiBold** 

1234567890 abcdefghijklmopqrstuvwxyz ABCDEFGHIJKLMNOPQRSTUVWXYZ !@#\$%^&\*()\_-+={}|\:;"<,>.?/~`

Poppins Bold is our primary header font.

### **Body**

Montserrat Font Family

Montserrat Light
Montserrat Light Italic
Montserrat Regular
Montserrat Medium

1234567890 abcdefghijklmopqrstuvwxyz ABCDEFGHIJKLMNOPQRSTUVWXYZ !@#\$%^&\*()\_-+={}|\:;"'<,>.?/~`

Montserr