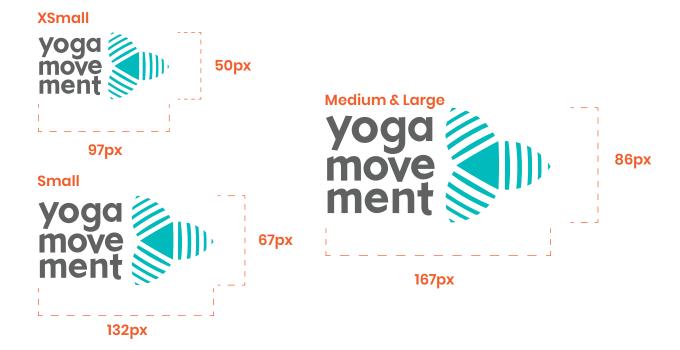

### **LOGO**

The logo, centralised to the page will follow the dimensions of 167px x 86px. If using on the XSmall version, use with dimension of 97px x 50px. If Small version, use with dimension of 132px x 67px.