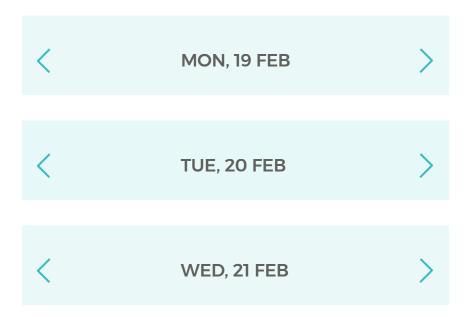

### **SLIDERS**

Font:

Montserrat Medium

**Font Size:** 

15px

**Font Colour:** 

#FFFFFF

**Background Colour:** 

#00BABC

Background Size:

360px x 60px