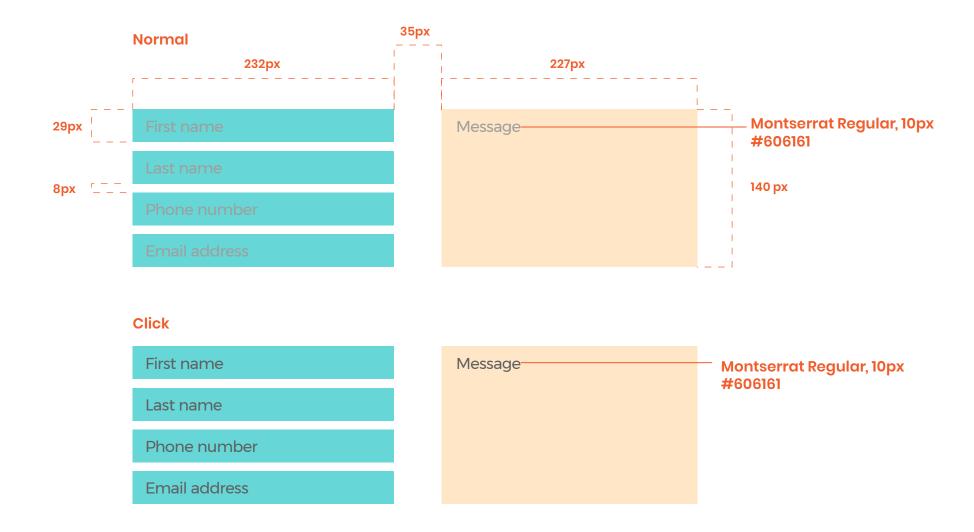

50px x 25px

**Border-radius:** 

xq8

### **GET**

Font:

Aron Grotesque

Black

**Font Size:** 

14px

**Font Colour:** 

#00BABC

**Background Colour:** 

#FFE5C7

**Background Size:** 

50px x 25px

**Border-radius:** 

xa8

### **GET**

Font:

Aron Grotesque

Black **Font Size:** 

14px

**Font Colour:** #00BABC

**Background Colour:** 

#FFF5E9

**Background Size:** 

50px x 25px

**Border-radius:** 

xq8

### **SUBMIT**

Font:

Aron Grotesque

Black

**Font Size:** 

16px

**Font Colour:** 

#FFE5C7

**Background Colour:** 

#00BABC

**Background Size:** 

**Border-radius:** 

xq8

### **SUBMIT**

Font:

Aron Grotesque

Black

16px

**Font Size:** 

**Font Colour:** #00BABC

**Background Colour:** 

#FFE5C7

**Background Size:** 

**Border-radius:** 

20 8px

### **FORM ELEMENTS**



### **SLIDER**



### **SLIDER**



## **MOBILE SITE**

### **BUTTONS**

Normal

Hover

Font:

Montserrat Semibold

**Font Size:** 

11px

**Font Colour:** 

#60605C

**Background Colour:** 

#FFE5C7

Background Colour (Hover):

#FFF5E9

**Background Size:** 

215px x 40px

### Add Class

Font:

Montserrat Light

**Font Size:** 

10px

**Font Colour:** 

#FFFFFF

**Background Colour:** 

#00BABC

**Background Size:** 

70px x 35px







Font:

Montserrat Medium

**Font Size:** 

10px

**Font Colour:** 

#FFFFFF

**Background Colour:** 

#00BABC

**Background Size:** 

90px x 90px

### **BUTTONS**

Account overview page consists of the quick links to different pages which includes remaining classes left, display of class bundle expiry and option of purchasing the various class packs.