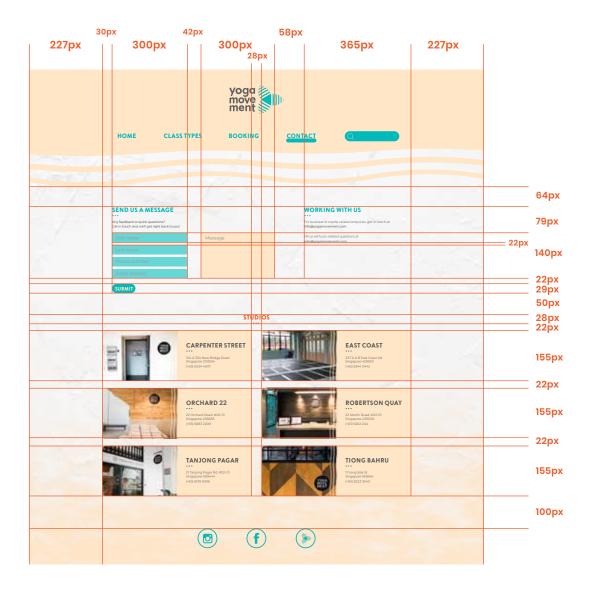

gation Bar
- Footer
- Footer'
- Typography
- Typography (Hierarchy)
- Buttons
- Form Elements
- Dropdown
- Sliders

### 1 MOBILE SITE - 23 SITE MAP

### 3 VISUAL ELEMENTS

- Buttons
- Navigation Bar & Footer
- Dropdown
- Sliders

## **INTRODUCTION**

### **INTRODUCTION**

The brand's main objective is to be a warm and inclusive brand for everyone, regardless of their background. Our website is the one of the main communication with our consumers and therefore, it is important to ensure the style guidelines is followed to ensure a smooth experience.

# SITE MAP & WIREFRAMES

### **SITEMAP**



# WIREFRAMES (HOME)



# WIREFRAMES (CLASS TYPES)



# WIREFRAMES (BOOKING)



# WIREFRAMES (CONTACT)



### **HOME PAGE**



### **CLASS TYPES PAGE**



### **BOOKING PAGE**



### **CONTACT PAGE**



## **VISUAL ELEMENTS**

### **LOGO**

The logo, centralised to the page will follow the dimensions of 167px x 86px. If using on the XSmall version, use with dimension of 97px x 50px. If Small version, use with dimension of 132px x 67px.



### **NAVIGATION BAR**



### **FOOTER**



### **COLOUR**



### **TYPOGRAPHY**

#### Header

**Poppins SemiBold** 

1234567890 abcdefghijklmopqrstuvwxyz ABCDEFGHIJKLMNOPQRSTUVWXYZ !@#\$%^&\*()\_-+={}|\:;"<,>.?/~`

Poppins Bold is our primary header font.

### **Body**

Montserrat Font Family

Montserrat Light
Montserrat Light Italic
Montserrat Regular
Montserrat Medium

1234567890 abcdefghijklmopqrstuvwxyz ABCDEFGHIJKLMNOPQRSTUVWXYZ !@#\$%^&\*()\_-+={}|\:;"'<,>.?/~`

Montserrat Light is our primary body text font.

## TYPOGRAPHY (HIERARCHY)

Typograp