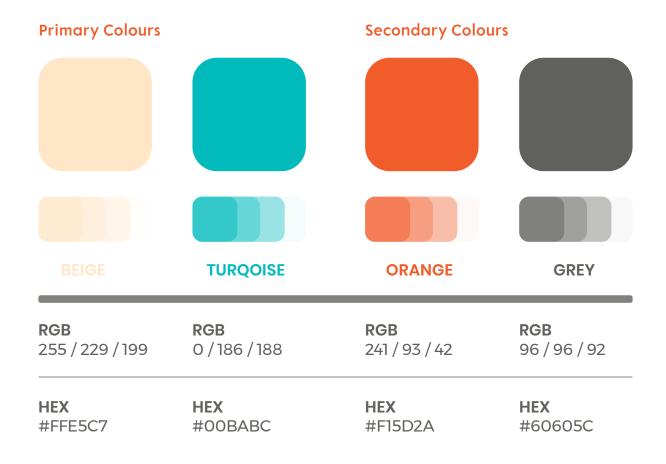

to be a warm and inclusive brand for everyone, regardless of their background. Our website is the one of the main communication with our consumers and therefore, it is important to ensure the style guidelines is followed to ensure a smooth experience.

# SITE MAP & WIREFRAMES

### **SITEMAP**



# WIREFRAMES (HOME)



# WIREFRAMES (CLASS TYPES)



# WIREFRAMES (BOOKING)



# WIREFRAMES (CONTACT)



### **HOME PAGE**



### **CLASS TYPES PAGE**



### **BOOKING PAGE**



### **CONTACT PAGE**



## **VISUAL ELEMENTS**

### **LOGO**

The logo, centralised to the page will follow the dimensions of 167px x 86px. If using on the XSmall version, use with dimension of 97px x 50px. If Small version, use with dimension of 132px x 67px.



### **NAVIGATION BAR**



### **FOOTER**



### **COLOUR**



### **TYPOGRAPHY**

#### Header

**Poppins SemiBold** 

1234567890 abcdefghijklmopqrstuvwxyz ABCDEFGHIJKLMNOPQRSTUVWXYZ !@#\$%^&\*()\_-+={}|\:;"<,>.?/~`

Poppins Bold is our primary header font.

### **Body**

Montserrat Font Family

Montserrat Light
Montserrat Light Italic
Montserrat Regular
Montserrat Medium

1234567890 abcdefghijklmopqrstuvwxyz ABCDEFGHIJKLMNOPQRSTUVWXYZ !@#\$%^&\*()\_-+={}|\:;"'<,>.?/~`

Montserrat Light is our primary body text font.

## TYPOGRAPHY (HIERARCHY)

Typography is also essential to our brand as it helps to communicate with our consumer base as well as being the voice of the Yoga Movement brand.

Always ensure that the header has a heavier weight than the body copy to ensure a contrast between the two. Headers and subheaders must be at least be 3px bigger