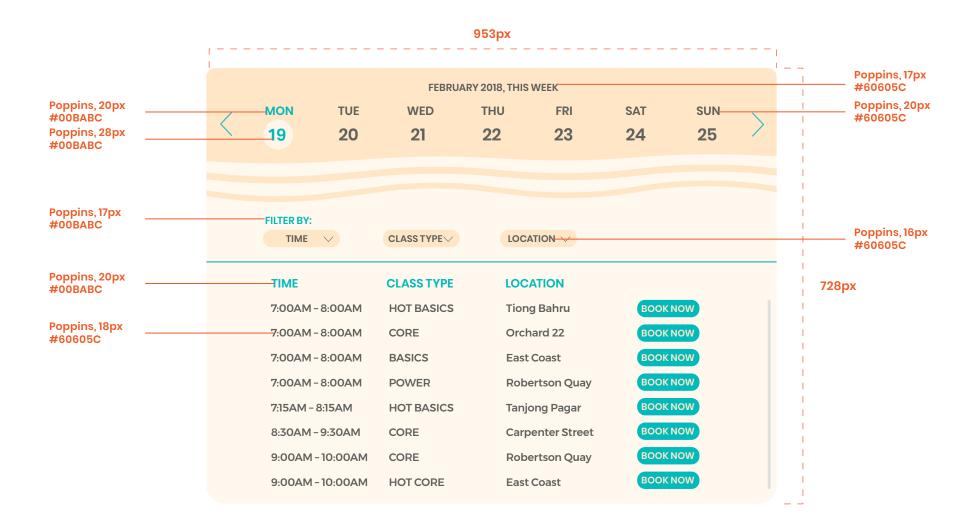

der-radius:** 

xq8

### **GET**

Font:

Aron Grotesque

Black

**Font Size:** 

14px

**Font Colour:** 

#00BABC

**Background Colour:** 

#FFE5C7

**Background Size:** 

50px x 25px

**Border-radius:** 

xa8

### **GET**

Font:

Aron Grotesque

Black **Font Size:** 

14px

**Font Colour:** #00BABC

**Background Colour:** 

#FFF5E9

**Background Size:** 

50px x 25px

**Border-radius:** 

xq8

### **SUBMIT**

Font:

Aron Grotesque

Black

**Font Size:** 

16px

**Font Colour:** 

#FFE5C7

**Background Colour:** 

#00BABC

**Background Size:** 

**Border-radius:** 

xq8

### **SUBMIT**

Font:

Aron Grotesque

Black

16px

**Font Size:** 

**Font Colour:** #00BABC

**Background Colour:** 

#FFE5C7

**Background Size:** 

**Border-radius:** 

20 8px

### **FORM ELEMENTS**



### **SLIDER**



### **SLIDER**



## **MOBILE SITE**

### **BUTTONS**

Normal

Hover

Font:

Montserrat Semibold

**Font Size:** 

11px

**Font Colour:** 

#60605C

**Background Colour:** 

#FFE5C7

Background Colour (Hover):

#FFF5E9

**Background Size:** 

215px x 40px

### Add Class

Font:

Montserrat Light

**Font Size:** 

10px

**Font Colour:** 

#FFFFFF

**Background Colour:** 

#00BABC

**Background Size:** 

70px x 35px







Font:

Montserrat Medium

**Font Size:** 

10px

**Font Colour:** 

#FFFFFF

**Background Colour:** 

#00BABC

**Background Size:** 

90px x 90px

### **BUTTONS**

Account overview page consists of the quick links to different pages which includes remaining classes left, display of class bundle expiry and option of purchasing the various class packs.



### NAV BAR & FOOT