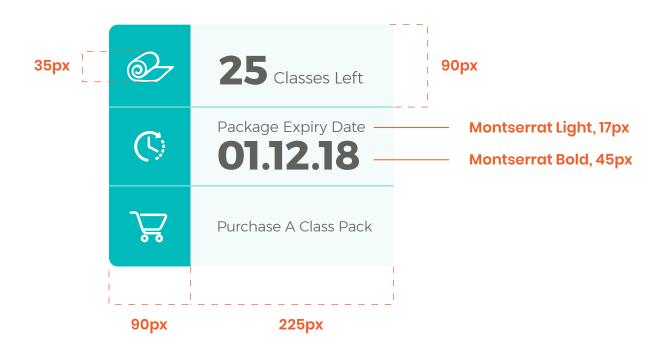

### **BUTTONS**

Account overview page consists of the quick links to different pages which includes remaining classes left, display of class bundle expiry and option of purchasing the various class packs.