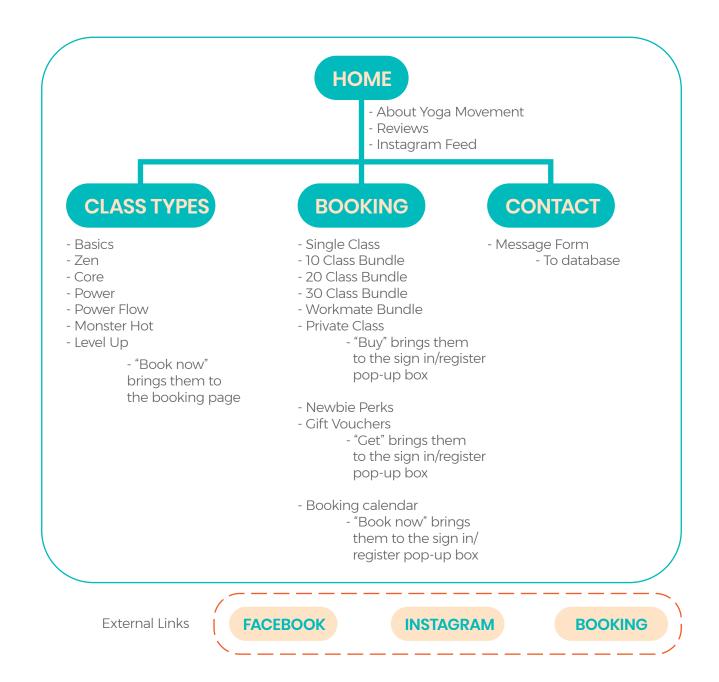

### WEBSITE -SITE MAP WIREFRAMES

- Home
- Class Type
- Booking
- Contact

# SITE MAP & WIREFRAMES

### **SITEMAP**