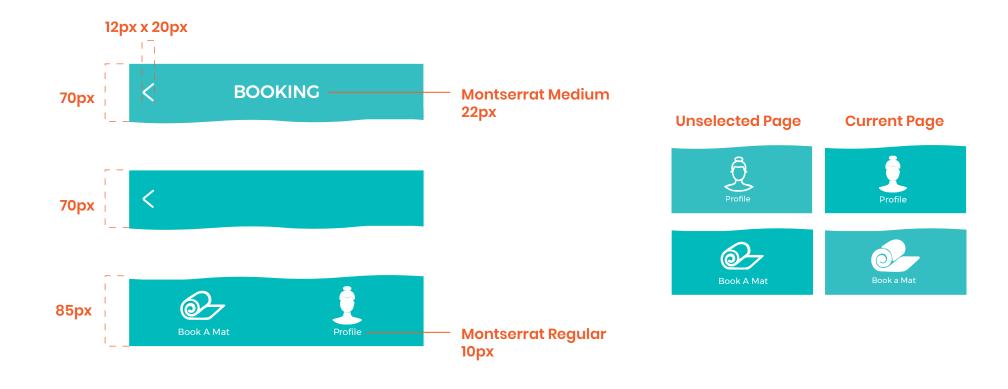

# **SLIDER**



## **MOBILE SITE**

### **BUTTONS**

Normal

Hover

Font:

Montserrat Semibold

**Font Size:** 

11px

**Font Colour:** 

#60605C

**Background Colour:** 

#FFE5C7

Background Colour (Hover):

#FFF5E9

**Background Size:** 

215px x 40px

### Add Class

Font:

Montserrat Light

**Font Size:** 

10px

**Font Colour:** 

#FFFFFF

**Background Colour:** 

#00BABC

**Background Size:** 

70px x 35px







Font:

Montserrat Medium

**Font Size:** 

10px

**Font Colour:** 

#FFFFFF

**Background Colour:** 

#00BABC

**Background Size:** 

90px x 90px

### **BUTTONS**

Account overview page consists of the quick links to different pages which includes remaining classes left, display of class bundle expiry and option of purchasing the various class packs.



### NAV BAR & FOOTER



### **DROPDOWN**



### **SLIDERS**

Font:

Montserrat Medium

**Font Size:** 

15px

**Font Colour:** 

#FFFFFF

**Background Colour:** 

#00BABC

Background Size:

360px x 60px