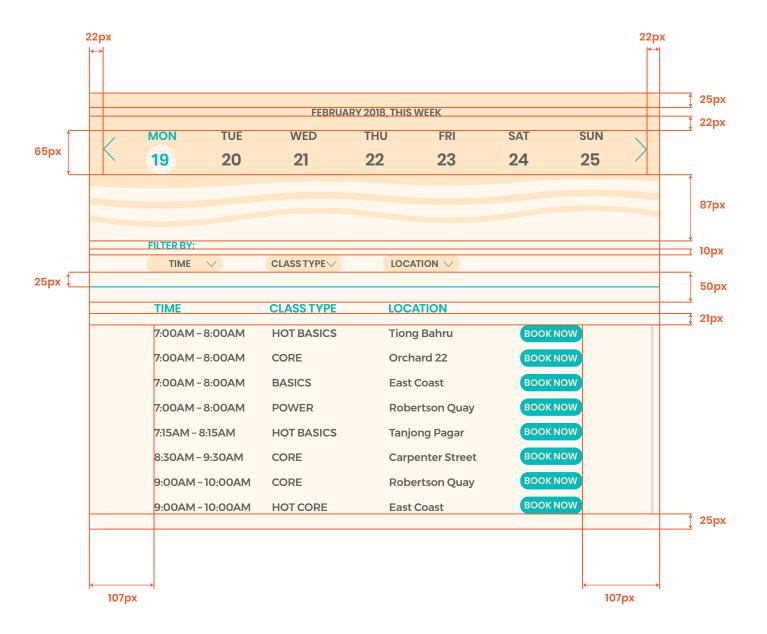

8

### **GET**

Font:

Aron Grotesque

Black

**Font Size:** 

14px

**Font Colour:** 

#00BABC

**Background Colour:** 

#FFE5C7

**Background Size:** 

50px x 25px

**Border-radius:** 

xa8

### **GET**

Font:

Aron Grotesque

Black **Font Size:** 

14px

**Font Colour:** #00BABC

**Background Colour:** 

#FFF5E9

**Background Size:** 

50px x 25px

**Border-radius:** 

xq8

### **SUBMIT**

Font:

Aron Grotesque

Black

**Font Size:** 

16px

**Font Colour:** 

#FFE5C7

**Background Colour:** 

#00BABC

**Background Size:** 

**Border-radius:** 

xq8

### **SUBMIT**

Font:

Aron Grotesque

Black

16px

**Font Size:** 

**Font Colour:** #00BABC

**Background Colour:** 

#FFE5C7

**Background Size:** 

**Border-radius:** 

20 8px

### **FORM ELEMENTS**



### **SLIDER**



### **SLIDER**



## **MOBILE SITE**

### **BUTTONS**

Normal

Hover

Font:

Montserrat Semibold

**Font Size:** 

11px

**Font Colour:** 

#60605C

**Background Colour:** 

#FFE5C7

Background Colour (Hover):

#FFF5E9

**Background Size:** 

215px x 40px

### Add Class

Font:

Montserrat Light

**Font Size:** 

10px

**Font Colour:** 

#FFFFFF

**Background Colour:** 

#00BABC

**Background Size:** 

70px x 35px







Font:

Montserrat Medium

**Font Size:** 

10px

**Font Colour:** 

#FFFFFF

**Background Colour:** 

#00BABC

**Background Size:** 

90px x 90px

### **BUTTONS**

Account overview page consists of the quick links to different pages which includes remaining classes left, display of class bundle expiry and option of purchasing the various class packs.



### NAV BAR & FOOTER



### **DROPDO