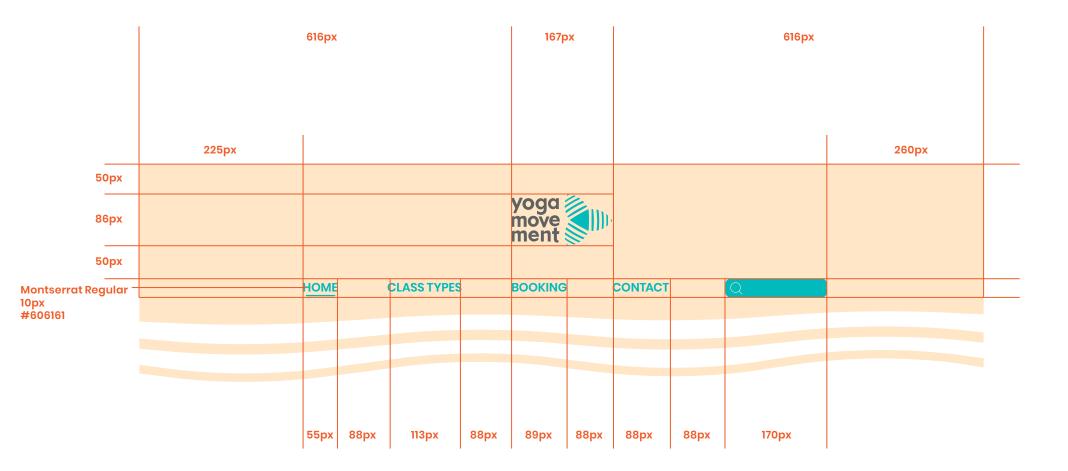

ION**

The brand's main objective is to be a warm and inclusive brand for everyone, regardless of their background. Our website is the one of the main communication with our consumers and therefore, it is important to ensure the style guidelines is followed to ensure a smooth experience.

# SITE MAP & WIREFRAMES

### **SITEMAP**



# WIREFRAMES (HOME)



# WIREFRAMES (CLASS TYPES)



# WIREFRAMES (BOOKING)



# WIREFRAMES (CONTACT)



### **HOME PAGE**



### **CLASS TYPES PAGE**



### **BOOKING PAGE**



### **CONTACT PAGE**



## **VISUAL ELEMENTS**

### **LOGO**

The logo, centralised to the page will follow the dimensions of 167px x 86px. If using on the XSmall version, use with dimension of 97px x 50px. If Small version, use with dimension of 132px x 67px.



### **NAVIGATION BAR**



### **FOOTER**



### **COLOUR**



### **TYPOGRAPHY**

#### Header

**Poppins SemiBold** 

1234567890 abcdefghijklmopqrstuvwxyz ABCDEFGHIJKLMNOPQRSTUVWXYZ !@#\$%^&\*()\_-+={}|\:;"<,>.?/~`

Poppins Bold is our primary header font.

### **Body**

Montserrat Font Family

Montserrat Light
Montserrat Light Italic
Montserrat Regular
Montserrat Medium

1234567890 abcdefghijklmopqrstuvwxyz ABCDEFGHIJKLMNOPQRSTUVWXYZ !@#\$%^&\*()\_-+={}|\:;"'<,>.?/~`

Montserrat Light is our primary body text font.

## TYPOGRAPHY (HIERARCHY)

Typography is also essential to our brand as it helps to communicate with our consumer base as well as being the voice of the Yoga Movement brand.

Always ensure that the header has a heavier weight than the body copy to ensure a contrast between the two. Headers and subhea