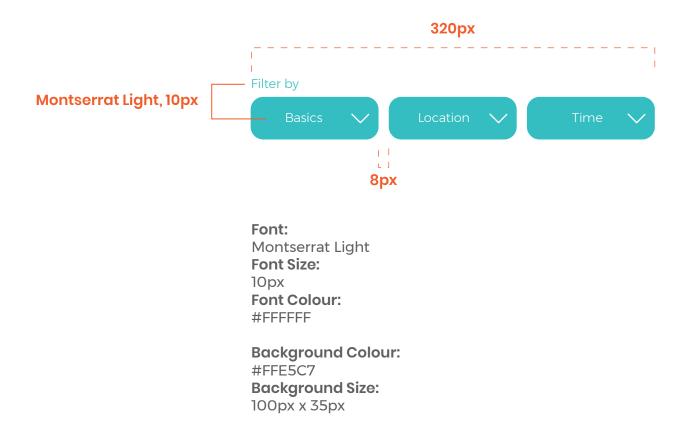

*MOBILE SITE**

### **BUTTONS**

Normal

Hover

Font:

Montserrat Semibold

**Font Size:** 

11px

**Font Colour:** 

#60605C

**Background Colour:** 

#FFE5C7

Background Colour (Hover):

#FFF5E9

**Background Size:** 

215px x 40px

### Add Class

Font:

Montserrat Light

**Font Size:** 

10px

**Font Colour:** 

#FFFFFF

**Background Colour:** 

#00BABC

**Background Size:** 

70px x 35px







Font:

Montserrat Medium

**Font Size:** 

10px

**Font Colour:** 

#FFFFFF

**Background Colour:** 

#00BABC

**Background Size:** 

90px x 90px

### **BUTTONS**

Account overview page consists of the quick links to different pages which includes remaining classes left, display of class bundle expiry and option of purchasing the various class packs.



### NAV BAR & FOOTER



### **DROPDOWN**



### **SLIDERS**

Font:

Montserrat Medium

**Font Size:** 

15px

**Font Colour:** 

#FFFFFF

**Background Colour:** 

#00BABC

Background Size:

360px x 60px