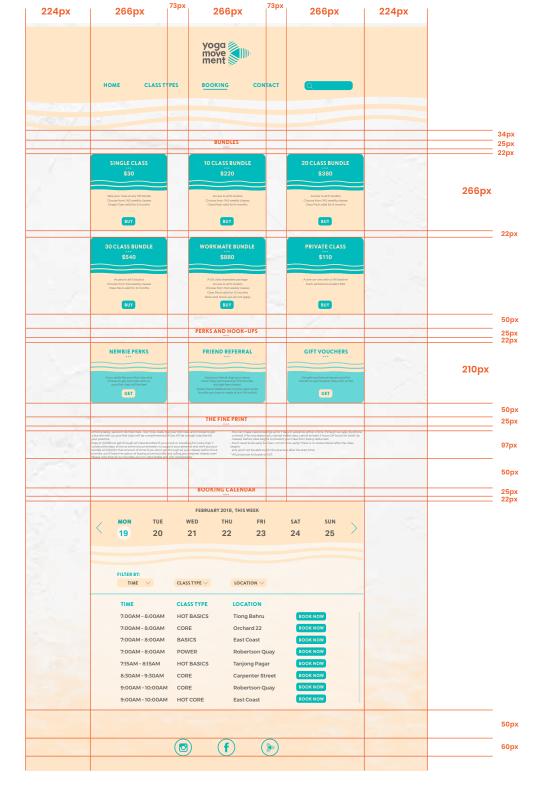

MENTS**

- · Logo
- Navigation Bar
- Footer
- Footer'
- Typography
- Typography (Hierarchy)
- Buttons
- Form Elements
- Dropdown
- Sliders

### 1 MOBILE SITE - 23 SITE MAP

### 3 VISUAL ELEMENTS

- Buttons
- Navigation Bar & Footer
- Dropdown
- Sliders

## **INTRODUCTION**

### **INTRODUCTION**

The brand's main objective is to be a warm and inclusive brand for everyone, regardless of their background. Our website is the one of the main communication with our consumers and therefore, it is important to ensure the style guidelines is followed to ensure a smooth experience.

# SITE MAP & WIREFRAMES

### **SITEMAP**



# WIREFRAMES (HOME)



# WIREFRAMES (CLASS TYPES)



# WIREFRAMES (BOOKING)



# WIREFRAMES (CONTACT)



### **HOME PAGE**



### **CLASS TYPES PAGE**



### **BOOKING PAGE**



### **CONTACT PAGE**



## **VISUAL ELEMENTS**

### **LOGO**

The logo, centralised to the page will follow the dimensions of 167px x 86px. If using on the XSmall version, use with dimension of 97px x 50px. If Small version, use with dimension of 132px x 67px.



### **NAVIGATION BAR**



### **FOOTER**



### **COLOUR**



### **TYPOGRAPHY**

#### Header

**Poppins SemiBold** 

1234567890 abcdefghijklmopqrstuvwxyz ABCDEFGHIJKLMNOPQRSTUVWXYZ !@#\$%^&\*()\_-+={}|\:;"<,>.?/~`

Poppins Bold is our primary header font.

### **Body**

Montserrat Font Family

Montserrat Light
Montserrat Light Italic
Montserrat Regular
Montserrat Medium

1234567890 abcdefghijklmopqrstuvwxyz ABCDEFGHIJKLMNOPQRSTUVWXYZ !@#\$%^&\*()\_-+={}|\:;"'<,>.?/~`

Montserrat Light is our primary body text font.

## TYPOGRAP