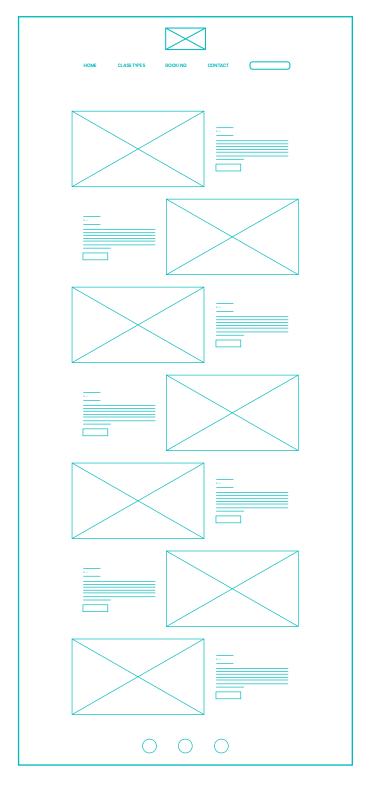

### INTRODUCTION • Yoga Movement

### WEBSITE -SITE MAP WIREFRAMES

- Home
- Class Type
- Booking
- Contact

### **VISUAL ELEMENTS**

- · Logo
- Navigation Bar
- Footer
- Footer'
- Typography
- Typography (Hierarchy)
- Buttons
- Form Elements
- Dropdown
- Sliders

### 1 MOBILE SITE - 23 SITE MAP

### 3 VISUAL ELEMENTS

- Buttons
- Navigation Bar & Footer
- Dropdown
- Sliders

## **INTRODUCTION**

### **INTRODUCTION**

The brand's main objective is to be a warm and inclusive brand for everyone, regardless of their background. Our website is the one of the main communication with our consumers and therefore, it is important to ensure the style guidelines is followed to ensure a smooth experience.

# SITE MAP & WIREFRAMES

### **SITEMAP**



# WIREFRAMES (HOME)



# WIREFRAMES (CLASS TYPES)



# WIREFRAMES (BOOKING)



# WIREFRAMES (CONTACT)



### **HOME PAGE**



### **CLASS TYPES PAGE**



### **BOOKING PAGE**



### **CONTACT PAGE**



## **VISUAL ELEMENTS**

### **LOGO**

The logo, centralised to the page will follow the dimensions of 167px x 86px. If using on the XSmall version, use with dimension of 97px x 50px. If Small version, use with dimension of 132px x 67px.



### **NAVIGATION BAR**



### **FOOTER**



### **COLOUR**



### **TYPOGRAPHY**

#### Header

**Poppins SemiBold** 

1234567890 abcdefghijklmopqrstuvwxyz ABCDEFGHIJKLMNOPQRSTUVWXYZ !@#\$%^&\*()\_-+={}|\:;"<,>.?/~`

Poppins Bold is our primary header font.

### **Body**

Montserrat Font Family

Montserrat Light
Montserrat Light Italic
Montserrat Regular
Montserrat Medium

1234567890 abcdefghijklmopqrstuvwx